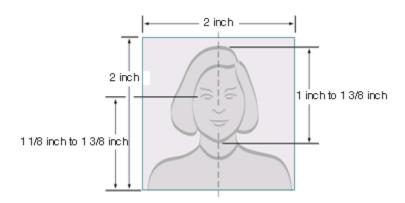

## **Paper Photo Head Size Template**

- Photo must be 2 inches by 2 inches.
- The sample above is a typical passport style photo. You can submit a photo of your own, please be sure you follow US passport photo guidelines when providing us with a paper photo.
- Please only use photo paper, no copier paper.
- Please send photo loose in the envelope. Do not staple or paperclip.
- Write your name and SID on the back of your photo.
- Mail photos to: